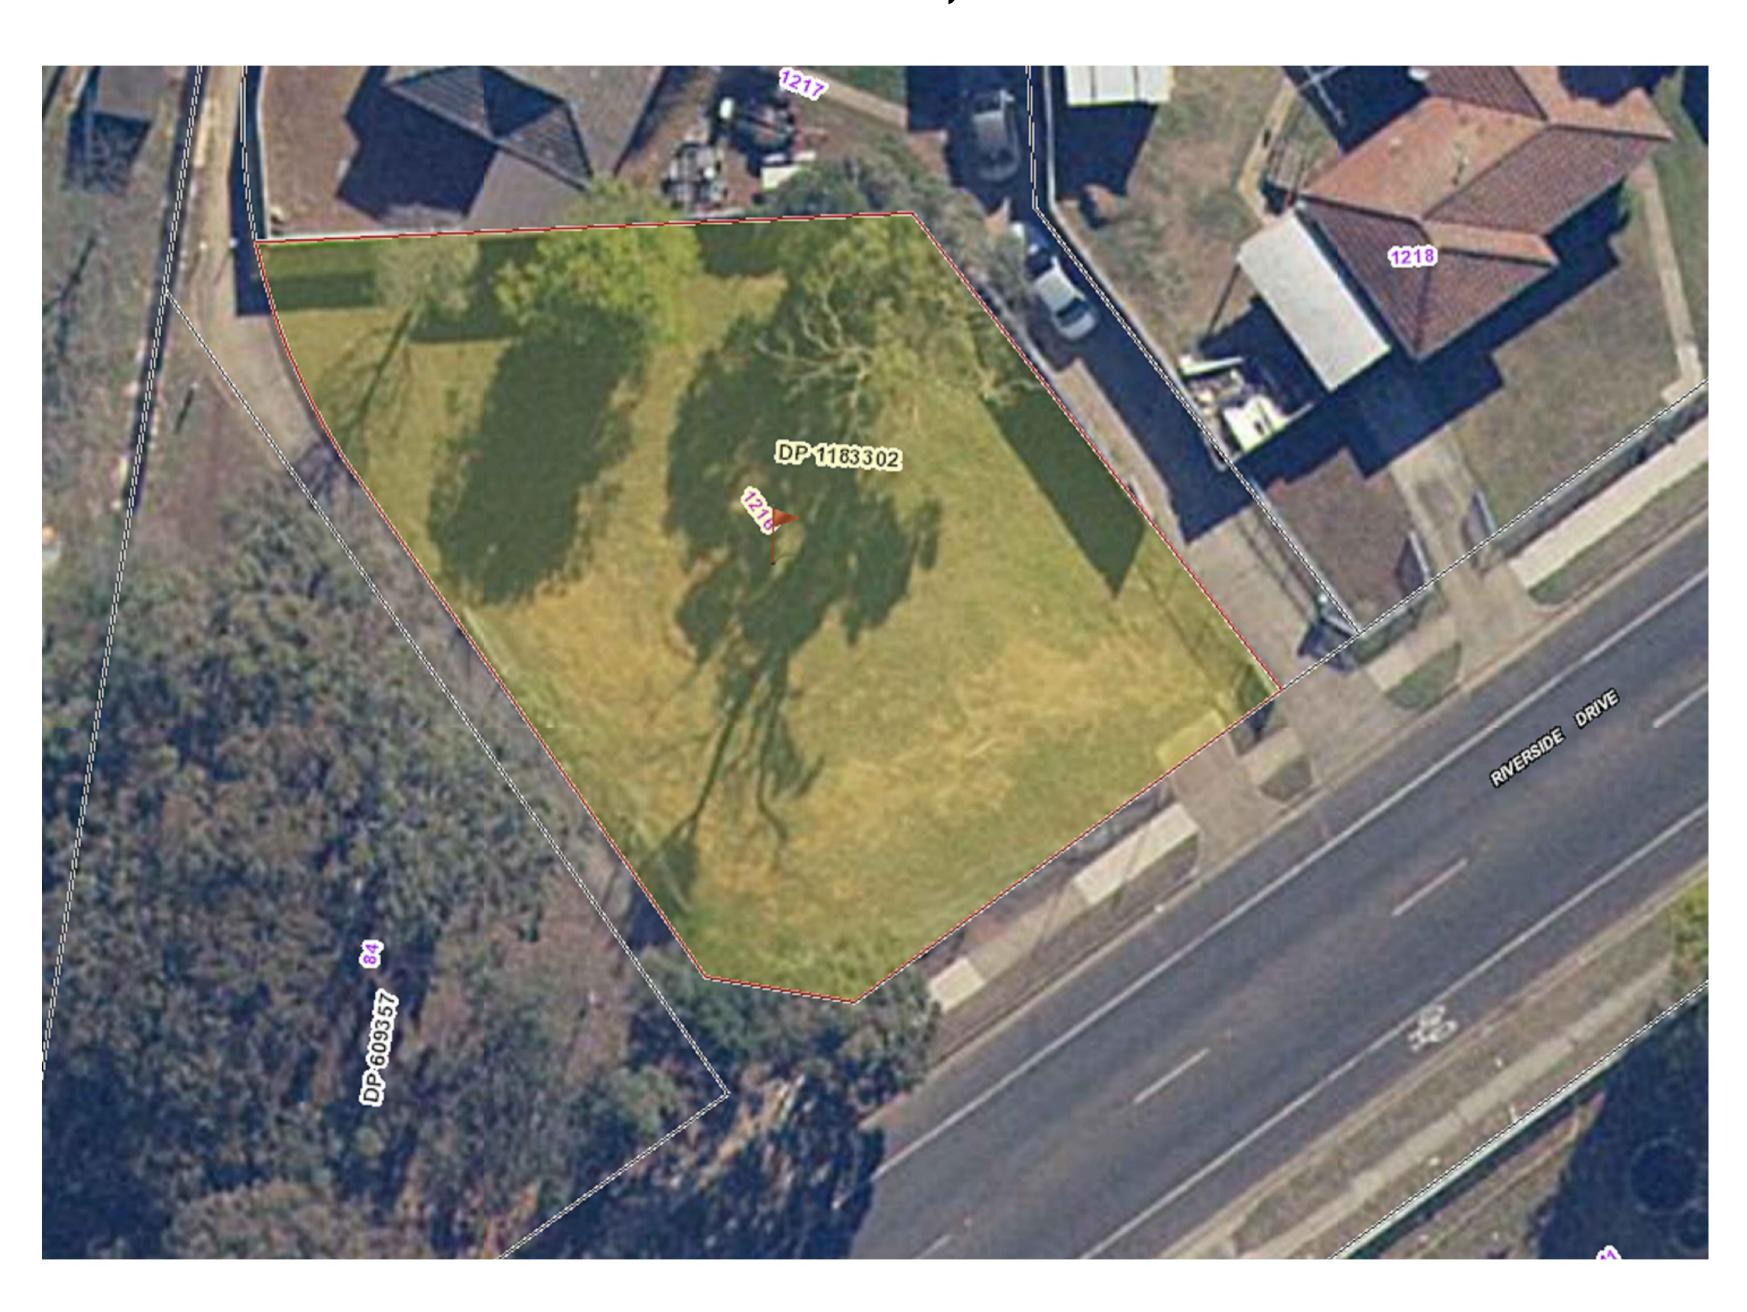

|        | LAND AND HOUSING CORPORATION |
|--------|------------------------------|
|        | 189 RIVERSIDE DRIVE,         |
|        | AIRDS NSW 2560               |
|        | AINDS NOW 2500               |
| -<br>V | LOT 1216 IN DP 1183302       |