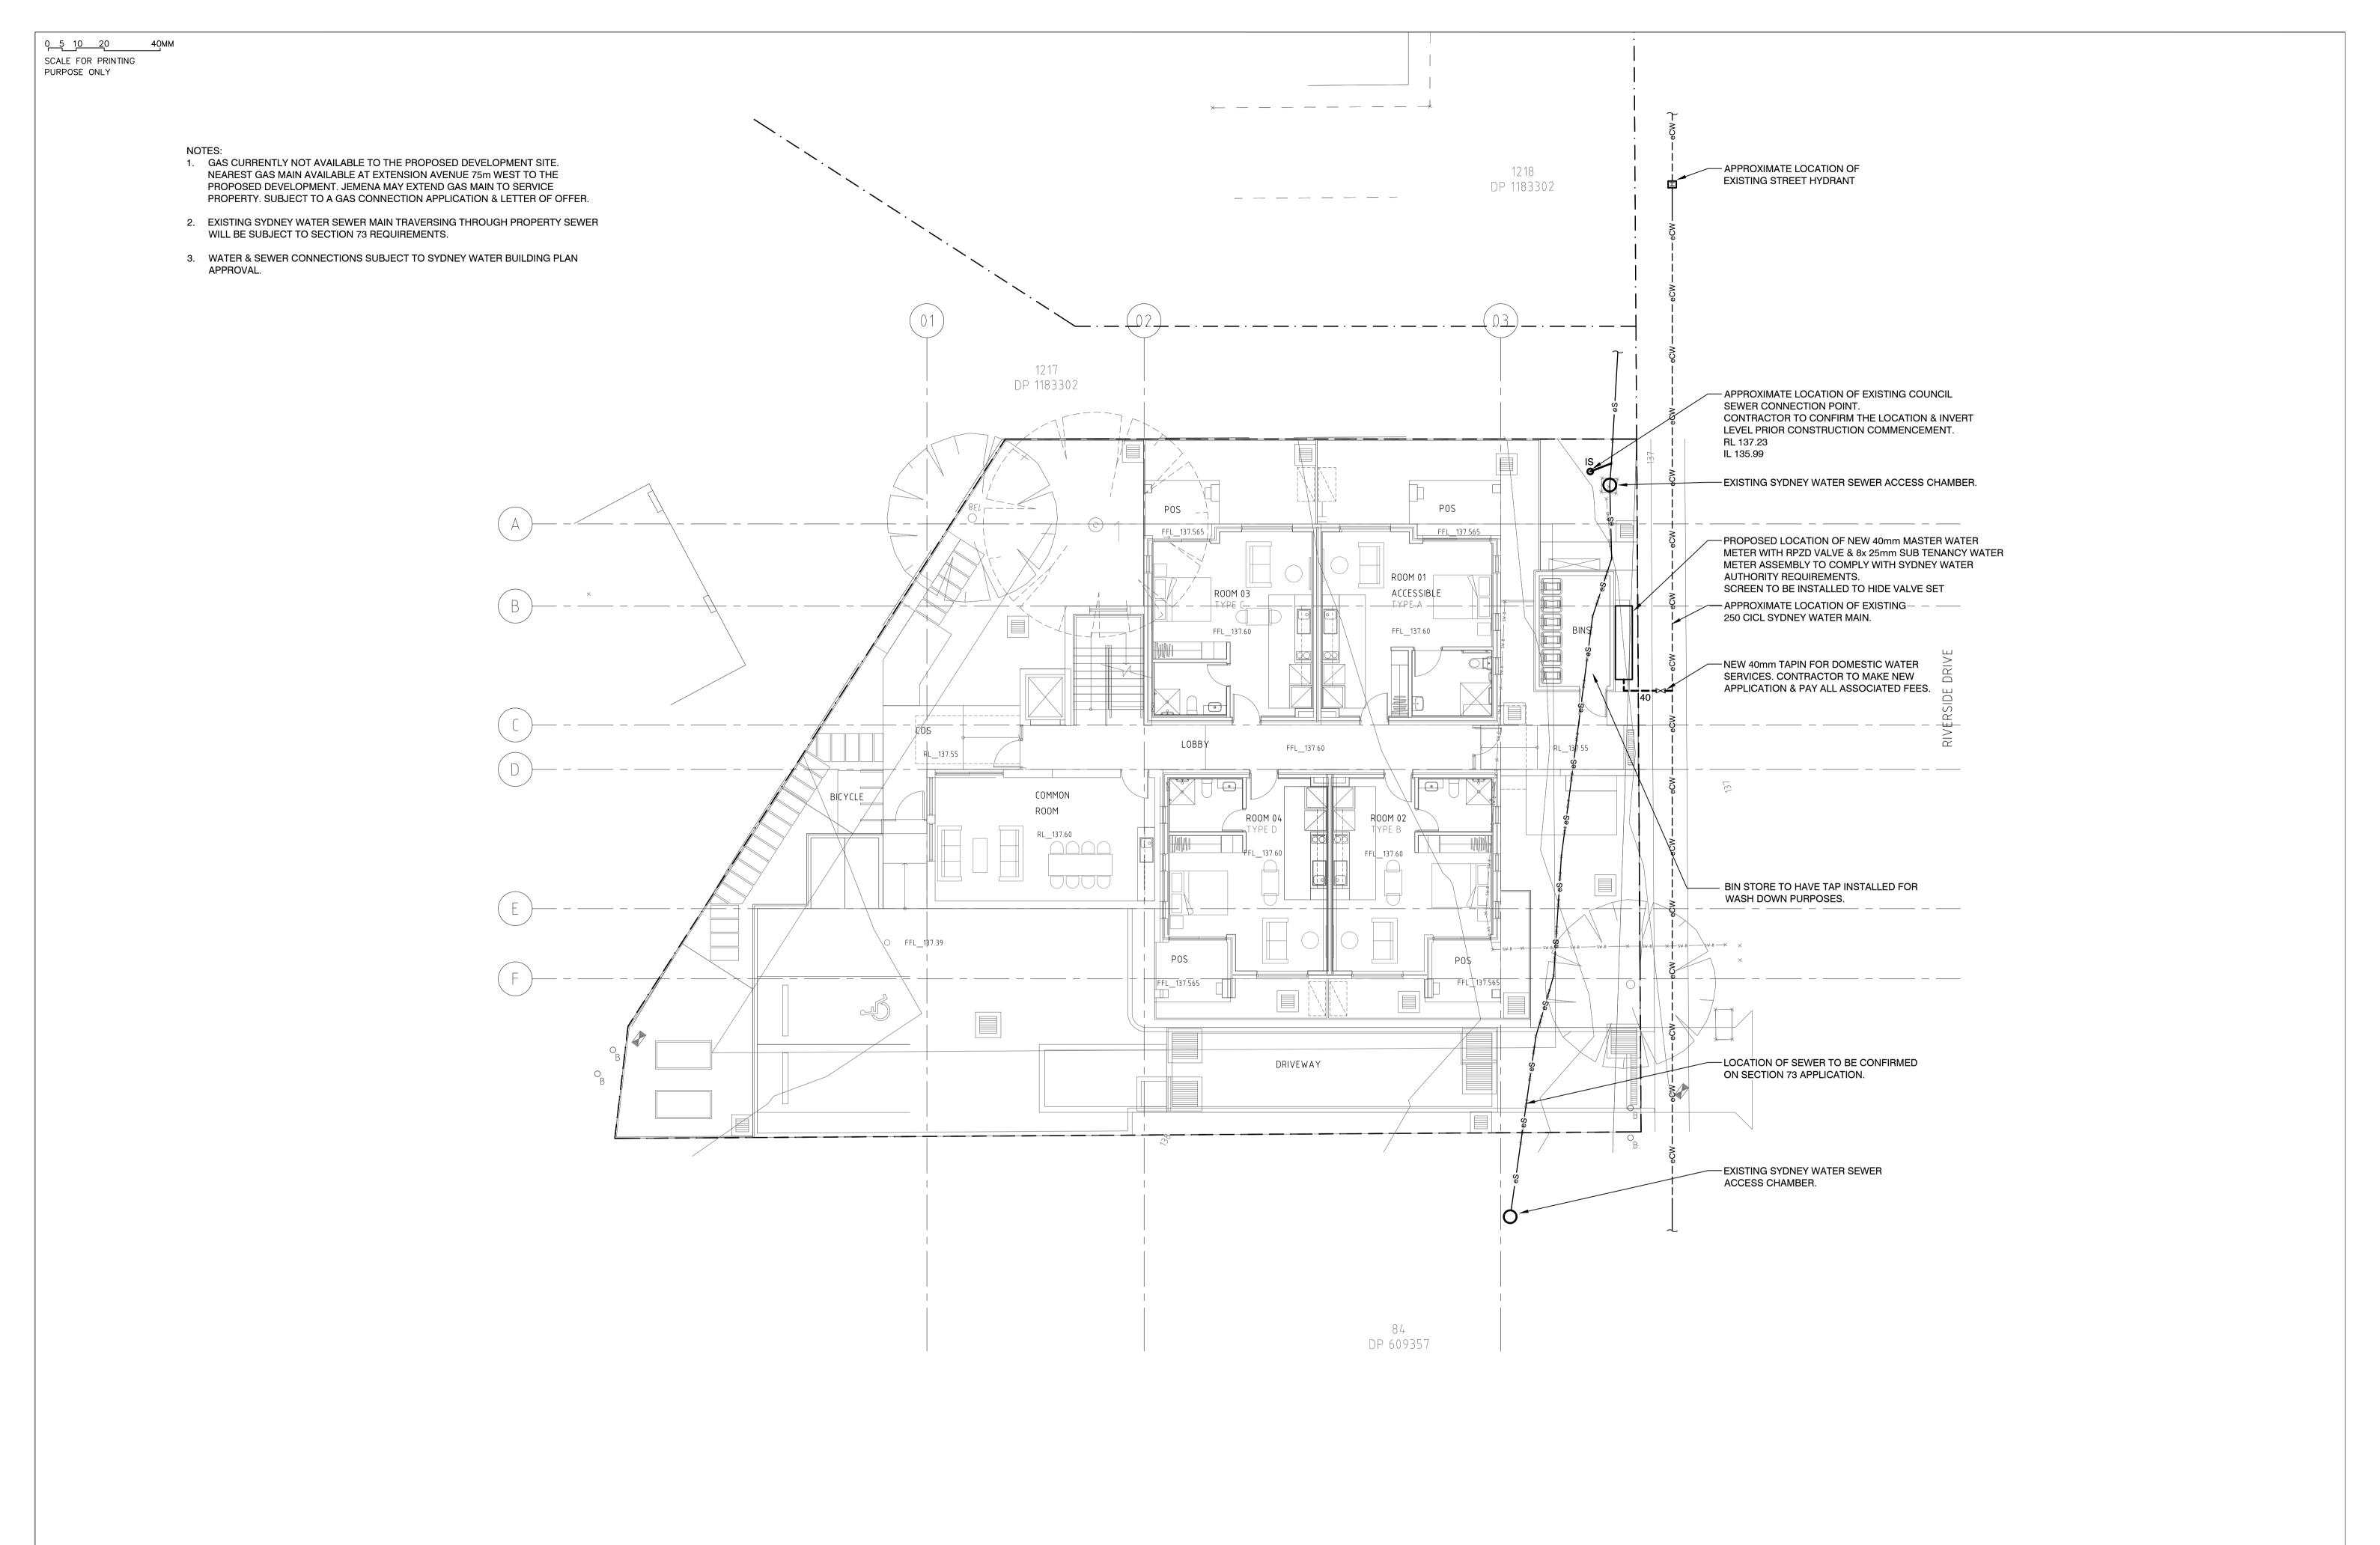

#### GENERAL NOTES

- 1. IT IS THE CONTRACTORS RESPONSIBILITY TO OBTAIN A 'DIAL BEFORE YOU DIG' TO ASCERTAIN THE FULL EXTENT OF EXISTING SERVICES SURROUNDING THE SUBJECT PROPERTY. PRIOR TO ANY EXCAVATION THE RELEVANT AUTHORITIES eg TELSTRA OPTUS, AGILITY etc. ARE TO BE NOTIFIED OF ALL WORKS.
- 2. CONTRACTOR TO PAY ALL FEES & CHARGES FOR ALL AUTHORITIES RELATING TO ALL WORKS DESIGNED & SPECIFIED.
- 3. IT IS THE HYDRAULIC CONTRACTORS RESPONSIBILITY TO ENGAGE A SUITABLE QUALIFIED CONTRACTOR TO CARRY OUT A THOROUGH GROUND SEARCH FOR EXISTING SERVICES AROUND AND IN THE PROPOSED BUILDING FOOTPRINT. NOTIFY THE SUPERINTENDENT IMMEDIATELY IF ADDITIONAL SERVICES TO THAT DOCUMENTED ARE LOCATED. THIS IS TO BE CARRIED OUT PRIOR TO ANY WORKS BEING COMMENCED.
- 4. ALL HOT, WARM & COLD WATER ISOLATION VALVES SHOWN ARE TO BE LOCATED IN THE CEILING VOID COMPLETE WITH ACCESS PANEL OTHERWISE 300mm DOWN FROM CEILING IN ROOM USING ENWARE VP356 ISOLATION VALVE WITH CHROME COVERPLATE.
- 5. ALL EXPOSED PIPEWORK TO BE CHROME PLATED OR PAINTED AS PER SPECIFICATION.
- 6. ALLOW TO PREPARE & SUPPLY DETAILED "AS INSTALLED" DRAWINGS & MAINTENANCE MANUALS FOR ALL ASSOCIATED WORKS AS DETAILED IN THE SPECIFICATION.
- 7. SUPPLY & INSTALL FIRE STOP COLLARS etc. TO COMPLY WITH AS4072.1 TO MAINTAIN THE FIRE RATING INTEGRITY OF THE BUILDING ELEMENT BEING PENETRATED. THE COLLARS MUST COMPLY WITH ALL CLAUSES / PARTS OF AS4072.
- 8. ALL HYDRAULIC SERVICES PIPEWORK, EQUIPMENT & VALVES SHOULD BE LABELED TO ENABLE THEM TO BE CLEARLY IDENTIFIED. LOCATIONS OF LABELS TO BE APPROVED BY ARCHITECT.
- 9. ALL HOT/WARM WATER PIPEWORK TO BE INSULATED WITH THERMOTEC INSULATION OR EQUIVALENT WITH R-VALVE = 1.0 IN ACCORDANCE WITH AS/NZS 3500.4. REFER TO SPECIFICATION FOR EXACT REQUIREMENTS.
- 10. ALL DISRUPTIONS TO EXISTING SERVICES FOR NEW CONNECTIONS ARE TO BE COORDINATED ON SITE WITH THE PROJECT SUPERINTENDENT.
- 11. ALL INWALL TUNDISH ARE TO BE MODTEC OR EQUIVALENT. REFER TO DETAILS.
- 12. ALL EXTERNAL HOSE TAPS TO BE ENWARE KEY OPERATED HOSE TAPS FITTED WITH VACUUM BREAKERS.
- 13. ALL LEVELS & LOCATIONS SHOWN ON DRAWINGS FOR EXISTING PITS, SERVICES, SEWER ACCESS CHAMBERS & KERB INLET PITS ARE TO BE CONFIRMED ON SITE PRIOR TO ANY WORKS BEING CARRIED OUT.
- 14. ISOLATION VALVE AT WATER METER ASSEMBLY TO BE SECURED IN THE OPEN POSITION BY A PADLOCKED METAL STRAP AND AN ENGRAVED NON FERROUS METAL LABEL ATTACHED. LABEL TO BE ENGRAVED WITH 8mm UPPER CASE WORDING: "FIRE SERVICE VALVE - CLOSE ONLY TO SERVICE FIRE HOSE REELS".
- 15. ALL SERVICES INSTALLED ADJACENT THE BUILDING ARE TO BE LOCATED OUTSIDE THE ZONE OF INFLUENCE AS PER AS3500.
- 16. ALL TRADEWASTE BASKET TRAPS ARE TO BE FITTED WITH AN INSPECTION OPENING DOWNSTREAM OF TRAP.
- 17. ALL BALCONY DRAINS ARE TO BE SPECIALTY PLUMBING SUPPLIES SPS 100mm ROUND R100S/C90 BALCONY DRAIN & PIPEWORK IS TO BE CAST IN SLAB. REFER TO DETAIL. ALSO REFER TO ARCHITECTURAL & STRUCTURAL DRAWINGS FOR EXACT CONFIGURATION.
- 18. ALL LOCATIONS OF WATER POINTS FOR INTERNAL FITOUT SHOWN ON THESE PLANS ARE FOR CLARITY ONLY. FINAL LOCATIONS ARE TO BE DETERMINED USING ARCHITECTURAL 1:50 INTERNAL LAYOUTS & ELEVATIONS.
- 19. EXCAVATE, LOCATE & CONNECT TO EXISTING SEWER JUNCTION SERVING THE SITE.
- 20. SANITARY DRAINAGE OVERFLOW GULLIES TO BE PROVIDED TO ALL GROUND FLOOR UNITS IN ACCORDANCE WITH AS3500.2 REQUIREMENTS. IF HEIGHTS IN ACCORDANCE WITH AS3500,2.4.6.6.6 CANNOT BE ACHIEVED REFLUX VALVES MUST BE INSTALLED.
- 21. WHERE PIPEWORK IS LIKELY TO BE EXPOSED TO FIRE IN AN AREA WITHIN A BUILDING THAT IS NOT PROTECTED BY SPRINKLERS, PIPE-SUPPORTS SHALL BE INSTALLED WITH A MINIMUM FRL NOT LESS THAN 60/-/-. THE PIPE-SUPPORTS ARE REQUIRED TO HAVE A TEMPERATURE RESISTANCE OF NOT LESS THAN 500°C WHEN TESTED IN ACCORDANCE WITH AS1530.4.

| SITE SERVICES              |                                 | DA ISSUE          |                 |                |                      |  |
|----------------------------|---------------------------------|-------------------|-----------------|----------------|----------------------|--|
|                            |                                 | DATE:<br>11.04.22 | SCALE:<br>1:100 | PROJ:          | PROJECT No. BGTX2    |  |
|                            |                                 | STAGE:            | DRAWN:<br>LR    | CHECKED:<br>NS | NOMINATED ARCHITECT: |  |
| FILE:<br>BGTX2_DA H100.dwg | PLOTTED:<br>22/11/2022 02:30 PM | TYPE:             | SHEET: H-1      | 00             | REV: 5               |  |